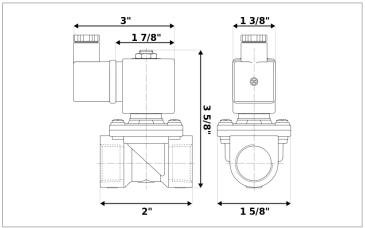

## **DKSV084**

Normally closed, pilot operated, 2-way solenoid valve with brass body and 3/8" connections

|                      | Valve                                 |
|----------------------|---------------------------------------|
| Pipe size:           | 3/8" NPT                              |
| Pressure:            | 2-300 psi                             |
| Flow coefficient:    | 1.8 Cv                                |
| Media temperature:   | 15-280 °F                             |
| Ambient temperature: | 15-105 °F                             |
| Suggested usage:     | Air, inert gas, synthetic oils, water |
| Operation:           | 2-way, normally closed solenoid valve |
| Mechanism:           | Pilot operated                        |
| Manual override:     | No                                    |
| Pipe gender:         | Female                                |
| Orifice size:        | 7/16"                                 |