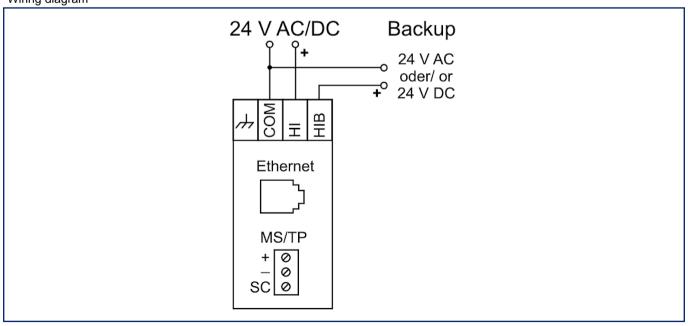

75

2022/07/29 Version: A

| Technical Data           |                  |
|--------------------------|------------------|
| Supply                   |                  |
| Operating voltage        | 24 V AC/DC       |
| Material                 |                  |
| Color                    | black            |
| REACH                    | compliant        |
| REACH - substance (SVHC) | Lead / 7439-92-1 |
| Classifications          |                  |
| ETIM 7.0                 | EC001099         |
| ETIM 8.0                 | EC001099         |





# **C** | Logline

We realize ideas

Data sheet
BACnet IP / BACnet MS/TP Router

Page 3/3

P/N 11080001

EAN 4250184158875

2022/07/29 Version: A

### Illustrations

123 [4.843] 15 [.59]

15 [.59]

16 [2.402] 17 [.59]

#### Wiring diagram