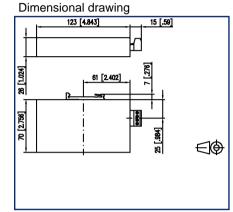

### Illustrations

See enlarged drawings at the end of document

### Illustrations

123 [4.843] 15 [.59]

15 [.59]

16 [2.402] 17 [.59]