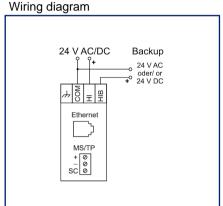

## **C** | Logline

We realize ideas

### **Data sheet BACnet IP / BACnet MS/TP Router**

Page 1/3

P/N 11080001

EAN 4250184158875

2022/07/29

Version: A

### Illustrations







See enlarged drawings at the end of document

### **Product specification**

The BACnet IP / BACnet MS/TP Router provides stand-alone routing between BACnet networks such as BACnet/IP, BACnet Ethernet, and BACnet MS/TP - thereby allowing the system integrator to mix BACnet network technologies within a single BACnet internetwork. One 10/100 Mbps Ethernet port and an MS/TP port are used as communication interface to the respective BACnet networks. An integrated web server allows the configuration, status monitoring, and troubleshooting.







# **C** | Logline

We realize ideas

Data sheet
BACnet IP / BACnet MS/TP Router

Page 2/3

P/N 11080001

EAN 4250184158875

2022/07/29 Version: A

| Technical Data           |                  |
|--------------------------|------------------|
| Su